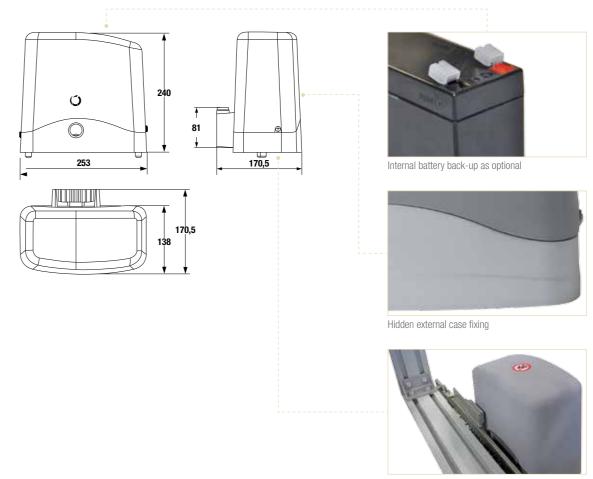

| TECHNICAL DATA      |           | SC-30CSM   |
|---------------------|-----------|------------|
| control unit        |           | CT-24M     |
| power               | Vac (Vdc) | 230 (24)   |
| consumption power   | W         | 250        |
| motor consumption   | А         | 1,1        |
| protection degree   | IP        | 54         |
| torque              | Nm        | 10         |
| speed               | cm/s      | 20         |
| thrust force        | Ν         | 300        |
| max gate weight     | kg        | 300        |
| insulation class    |           | 1          |
| working cycle       | %         | 50         |
| working temperature | °C        | -20° + 55° |
| weight              | kg        | 10,5       |

<sup>\*</sup> Variable data according to gate weight

40

Magnetic limit switch