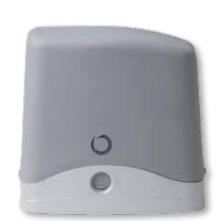

# TURBO ELECTROMECHANICAL GEAR MOTOR FOR SLIDING GATES IID TO 200 1/2 0.7 FOR SLIDING GATES UP TO 300 Kg, 24 Vdc

With slowdown function in both opening and closing to preserve your gate integrity

Conceived to carry intensive use and harsh working conditions

Electronic and mechanical parts well protected from external agents

Easy maintenance thanks to the horizontal control unit position

With magnetic encoder for detecting obstacles with maximum safety

With fixing plate included

**GATES** 

|    | CODE     | DESCRIPTION                                                                                                                                   | PCS PALLET |
|----|----------|-----------------------------------------------------------------------------------------------------------------------------------------------|------------|
| 24 | SC-30CSM | 24 Vdc motor, control unit with slowdown, encoder, magnetic limit switch, for gates up to 300 kg. With connectors for receiver. Intensive use | 36         |